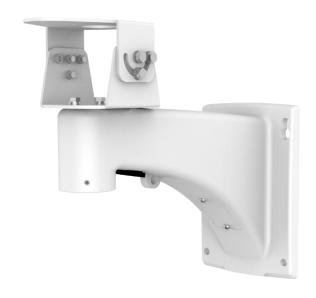

# TR-WE45-E-IN Wall Mount Bracket

## **Specifications**

| Bracket                 | TR-WE45-E-IN                                 |
|-------------------------|----------------------------------------------|
| Application Environment | Indoor/Outdoor                               |
| Dimensions(L × W × H)   | 312.7mmx140.9mmx297.0mm(12.3" x 5.5"x 11.7") |
| Weight                  | 1.4kg(3.1lb)                                 |
| Material                | Aluminum alloy                               |
| Adjustable Range        | Vertical: -45° ~ 60°                         |
| Application Range       | Omniview Network Camera+PTZ dome             |