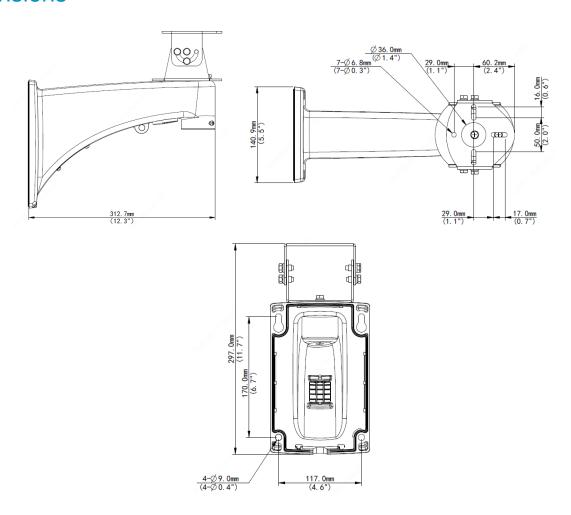

### **Dimensions**

## **Specifications**

| Bracket                 | TR-WE45-E-IN                                 |
|-------------------------|----------------------------------------------|
| Application Environment | Indoor/Outdoor                               |
| Dimensions(L × W × H)   | 312.7mmx140.9mmx297.0mm(12.3" x 5.5"x 11.7") |
| Weight                  | 1.4kg(3.1lb)                                 |
| Material                | Aluminum alloy                               |
| Adjustable Range        | Vertical: -45° ~ 60°                         |
| Application Range       | Omniview Network Camera+PTZ dome             |